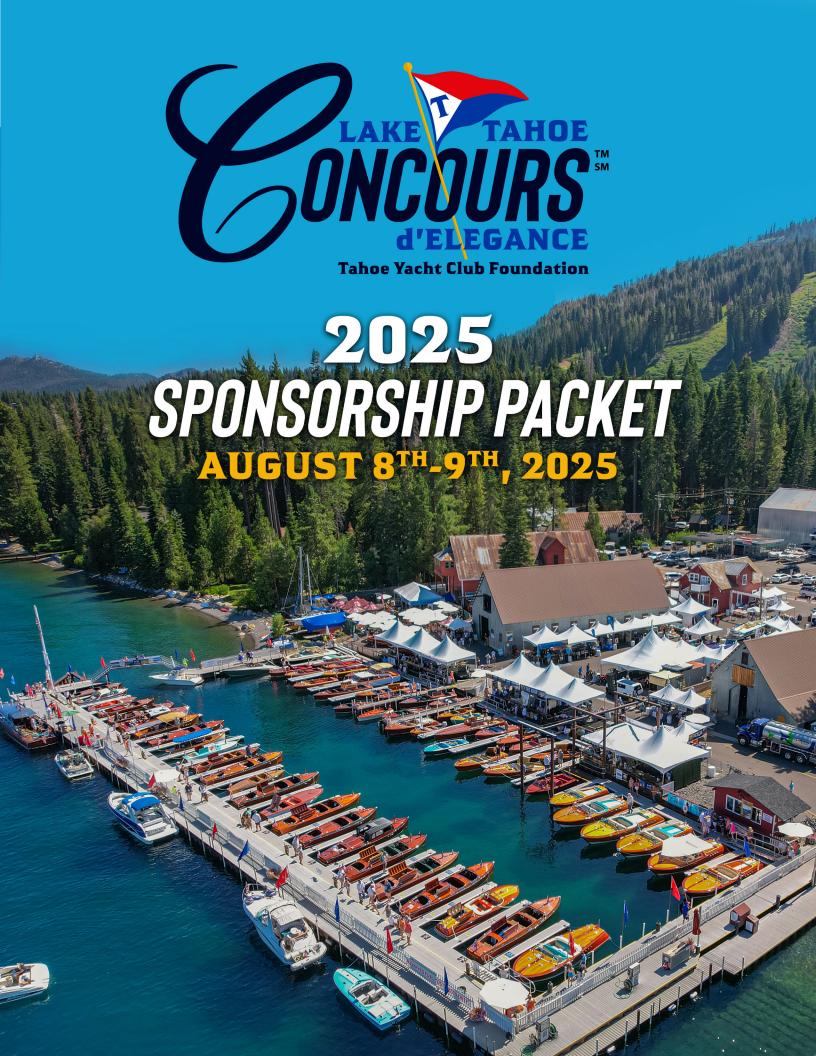

The most acclaimed and prestigious wooden boat show in North America celebrates its 51st anniversary August 8-9, 2025 with a must-see 100th Anniversary of Gar Wood Boats Marque Class! The Lake Tahoe *Concours d'Elegance* is renowned as a showcase of some of the most well-preserved and restored wooden boats in the world and is unrivaled in its exhibition and preservation of boating and maritime tradition. Presented by the Tahoe Yacht Club Foundation (TYCF) and its perpetual partner, Tahoe Luxury Properties, Concours takes place at the historic Obexer's Boat Company on Lake Tahoe's scenic West Shore.

Over the past five decades, the Lake Tahoe *Concours d'Elegance* has become a benchmark of the wooden boat community, renowned all over the world for its quality of boat exhibits and high judging standards and practices. But it doesn't rest on reputation. Concours consistently raises the bar year-after-year to earn its title as North America's premier wooden boat show. Concours has created its own meticulous 100-point judging system and expanded its exhibitor showcase while consistently displaying the most well-preserved wooden boats on Earth. It's home at Obexer's Boat Company has established a now iconic boating tradition - the Roar-Off under the Olson Bridge. In just the past few years, the Lake Tahoe *Concours d'Elegance* has added a revised People's Choice contest as well as an intimate tour of the exhibitor boats with the show's Chief Judge. The enhancements to the Concours experience go well beyond the boats. Guests of the show can sip wines expertly picked from wineries across the Western United States, cool off with a handcrafted cocktail as they shop luxury brands and high-end boutiques, and listen to live jazz as they indulge in a meal catered by a local chef. It is all tailored around the beauty of mahogany and Lake Tahoe to create an immersive ambiance of elegance.