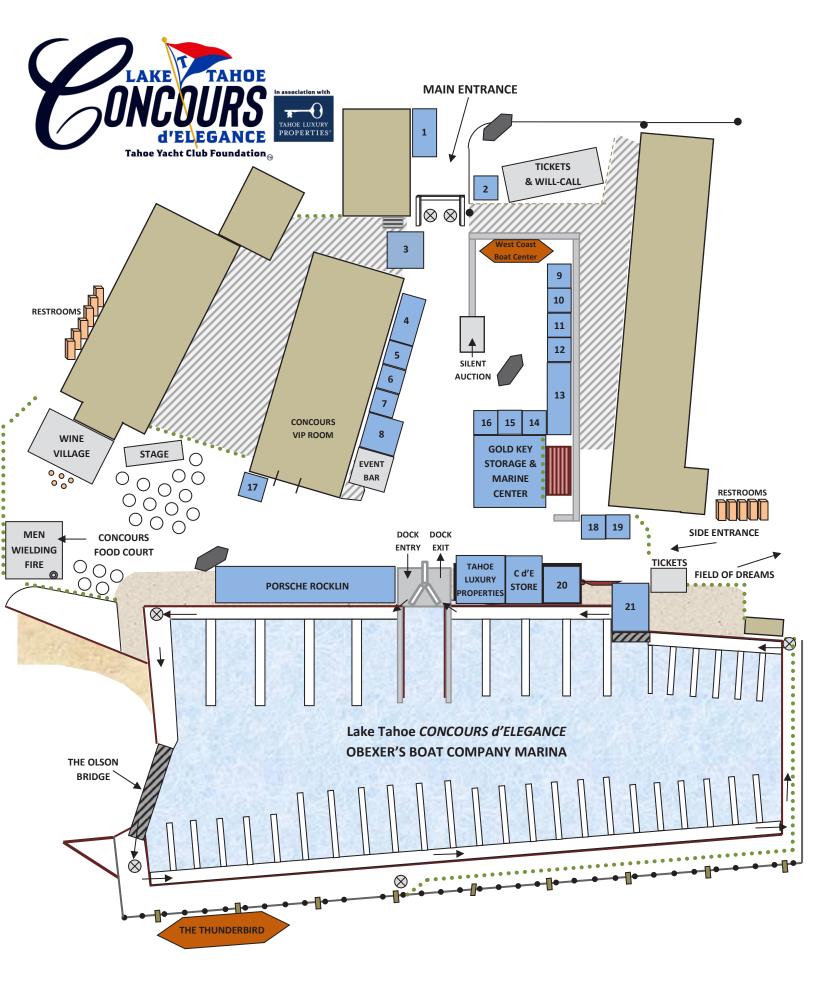

## OFFICIAL REGISTRATION PAGE

Participants: 5,000 - 7,000 Obexer's Boat Company 5300 West Lake Blvd. Homewood, CA Vendor Show Location: Sponsorship Level Chosen: Exhibition Company: \_\_\_\_\_ Additional Needs\*: Power: (Y/N) # of 8' Tables # of 6' Tables # of Chairs \*Please complete the "A La Carte" menu on the previous page associated with the A La Carte value of your sponsorship level chosen. \_\_\_\_\_\_ Date: \_\_\_\_\_\_ Print Name: 
 City:
 \_\_\_\_\_\_\_ State:
 \_\_\_\_\_\_\_ Zip Code:
 \_\_\_\_\_\_\_\_
 Telephone: Cell Phone: PAYMENT INFORMATION (A 4.5% applies to all credit card transactions) Total due: \$ (Include 4.5% CC fee if paying with card and "A La Carte" Sponsor Menu additions) Check\* \*Make checks payable to: Tahoe Yacht Club Foundation