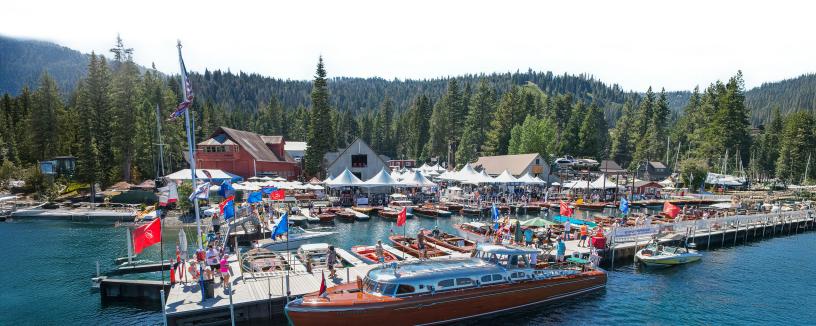

The most acclaimed and prestigious wooden boat show in North America celebrates its 51st anniversary August 8-9, 2025 with a must-see 100th Anniversary of Gar Wood Boats Marque Class! The Lake Tahoe *Concours d'Elegance* is renowned as a showcase of some of the most well-preserved and restored wooden boats in the world and is unrivaled in its exhibition and preservation of boating and maritime tradition. Presented by the Tahoe Yacht Club Foundation (TYCF) and its perpetual partner, Tahoe Luxury Properties, Concours takes place at the historic Obexer's Boat Company on Lake Tahoe's scenic West Shore.

Over the past five decades, the Lake Tahoe *Concours d'Elegance* has become a benchmark of the wooden boat community, renowned all over the world for its quality of boat exhibits and high judging standards and practices. But it doesn't rest on reputation. Concours consistently raises the bar year-after-year to earn its title as North America's premier wooden boat show. Concours has created its own meticulous 100-point judging system and expanded its exhibitor showcase while consistently displaying the most well-preserved wooden boats on Earth. It's home at Obexer's Boat Company has established a now iconic boating tradition - the Roar-Off under the Olson Bridge. In just the past few years, the Lake Tahoe *Concours d'Elegance* has added a revised People's Choice contest as well as an intimate tour of the exhibitor boats with the show's Chief Judge. The enhancements to the Concours experience go well beyond the boats. Guests of the show can sip wines expertly picked from wineries across the Western United States, cool off with a handcrafted cocktail as they shop luxury brands and high-end boutiques, and listen to live jazz as they indulge in a meal catered by a local chef. It is all tailored around the beauty of mahogany and Lake Tahoe to create an immersive ambiance of elegance.